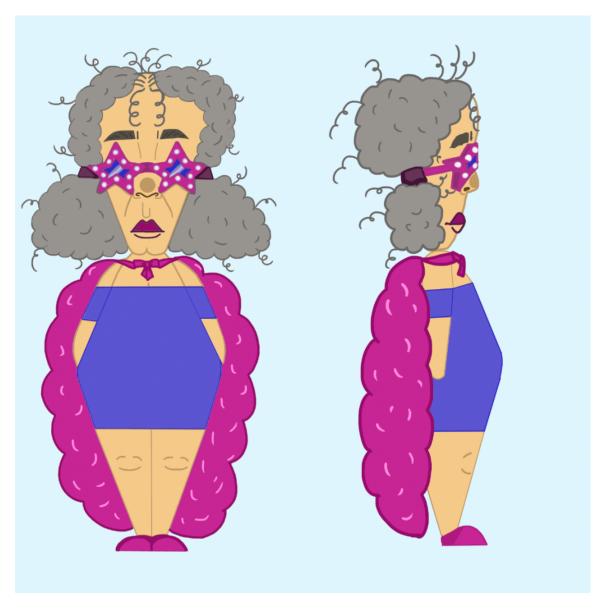

## Analysis:

We were asked to create a character based on a given prompt, I chose "A Strange Lady". Firstly, I started sketches of different shapes of the face and body that my character would have. I wanted to make her in a triangular shape. When I had a base of my character I started to create hair, glasses and clothes. I decided that my character will be old and she will have big goggles that will cover half of her face and wide puffy hair. I have also drawn a puffy cape to match her hair. It was difficult for me to use Photoshop as I have never created a character in this program. I like the result of the older woman with unusual clothes however, I don't like the lack of symmetry.